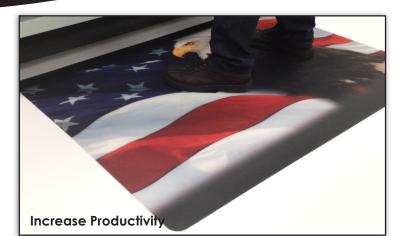

### Applications.

If you've ever worked at a assembly line or any production floor, you know how tired your feet and legs get.

Increase your productivity by providing comfort for you and your workers with custom anti-fatigue comfort mats. Essential where workers stand to help ease leg, foot, and lower back fatigue and pain.