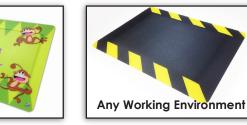

### Applications.

If you've ever worked at a assembly line or any production floor, you know how tired your feet and legs get.

Increase your productivity by providing comfort for you and your workers with custom anti-fatigue comfort mats. Essential where workers stand to help ease leg, foot, and lower back fatigue and pain.

Use anti fatigue mats in any industrial, commercial, office, retail, laboratory, pharmaceutical environment.

#### Advantages.

- Ergonomic 5/16th inch specialized anti-fatigue foam with 0.1 inch thick textured vinyl surface for superior traction.
- Vinyl has custom second surface printing that never wears, keeping your artwork looking new for a long time, even after a deep clean.
- Custom sizes to fit your needs.

Ergonomic 5/16 Inch Foam

Unique Custom Designs